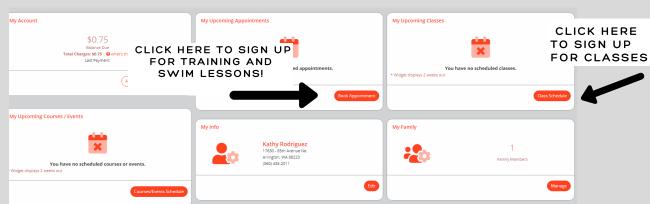

3

NOW YOU WILL BE ASKED TO CHANGE YOUR PASSWORD

4

YOU CAN NOW CHANGE YOUR USERNAME IF YOU WANT.....

NOW YOU ARE ON THE DASHBOARD!

5

6 PICK YOUR CLASS!

ONE CLASS AT A TIME PLEASE, UP TO ONE WEEK AHEAD!

7 IF YOU ARE A COUPLE OR FAMILY ACCOUNT, CLICK ON WHO IS TAKING THE CLASS!

IF YOU ARE SIGNING UP FOR SWIM LESSONS, YOU'LL SELECT APPT ON THE DASHBOARD AND USE THE DROP DOWN MENU TO SELECT AQUATICS, SWIM LESSONS AND THEN YOUR INSTRUCTOR

| Appointments ashboard / Book Appointment                       |        |        |         |                   |          |        |          |  |  |  |  |
|----------------------------------------------------------------|--------|--------|---------|-------------------|----------|--------|----------|--|--|--|--|
| Calendar will display once all steps are complete.             |        |        | (       | < February 2021 > | )        |        |          |  |  |  |  |
| Step 1: Select Member                                          | Sunday | Monday | Tuesday | Wednesday         | Thursday | Friday | Saturday |  |  |  |  |
| Rodriguez, Kathy                                               |        | 1      | 2       | 3                 | 4        | 5      | 6        |  |  |  |  |
| Step 2: Select Club                                            |        |        |         |                   |          |        |          |  |  |  |  |
| Stillaguamish Athletic Club                                    | 7      | 8      | 9       | 10                | 11       | 12     | 13       |  |  |  |  |
| Step 3: Select Category Aquatics                               | 14     | 15     | 16      | 17                | 18       | 19     | 20       |  |  |  |  |
| Step 4: Select Product  30 Minute Private Swim Lesson 1 Studen | 21     | 22     | 23      | 24                | 25       | 26     | 27       |  |  |  |  |