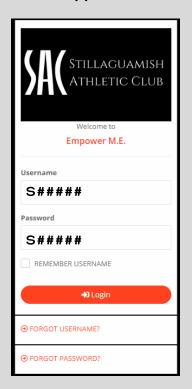

## **Sign-Up for Classes**

SIGN-IN TO THE MEMBER PORTAL:
http://www.ourclublogin.com/510610

2

FIRST TIME SIGNING-IN?

USE THE
NUMBER ON
THE BACK OF
YOUR KEY FOB
STARTING
WITH
S####

| ause of that, we have a few<br>word rules:  Must meet the requirements listed<br>below the input box  Must not contain your username  Your's previous passwords cannot be<br>used  Cannot use the same password that |
|----------------------------------------------------------------------------------------------------------------------------------------------------------------------------------------------------------------------|
| Must meet the requirements listed<br>below the input box Must not contain your username Your 5 previous passwords cannot be<br>used                                                                                  |
| below the input box     Must not contain your username     Your 5 previous passwords cannot be used                                                                                                                  |
| <ul> <li>Must not contain your username</li> <li>Your 5 previous passwords cannot be<br/>used</li> </ul>                                                                                                             |
| <ul> <li>Your 5 previous passwords cannot be<br/>used</li> </ul>                                                                                                                                                     |
| used                                                                                                                                                                                                                 |
|                                                                                                                                                                                                                      |
|                                                                                                                                                                                                                      |
| was used in the last 6 months                                                                                                                                                                                        |
| B                                                                                                                                                                                                                    |
| rent Password                                                                                                                                                                                                        |
|                                                                                                                                                                                                                      |
| 8 to 32 alphanumeric characters                                                                                                                                                                                      |
| 1 lowercase letter                                                                                                                                                                                                   |
| 1 uppercase letter                                                                                                                                                                                                   |
| 1 number<br>1 special character                                                                                                                                                                                      |
| No spaces                                                                                                                                                                                                            |
| Does not contain the word 'password'                                                                                                                                                                                 |
|                                                                                                                                                                                                                      |
| firm New Password                                                                                                                                                                                                    |
| IIIII New Password                                                                                                                                                                                                   |
| IIIII New Password                                                                                                                                                                                                   |
| IIIIII New Password                                                                                                                                                                                                  |
|                                                                                                                                                                                                                      |

3

NOW YOU WILL BE ASKED TO CHANGE YOUR PASSWORD

4

YOU CAN NOW CHANGE YOUR USERNAME IF YOU WANT.....

NOW YOU ARE ON THE DASHBOARD!

5

6 PICK YOUR CLASS!

ONE CLASS AT A TIME PLEASE, UP TO ONE WEEK AHEAD!