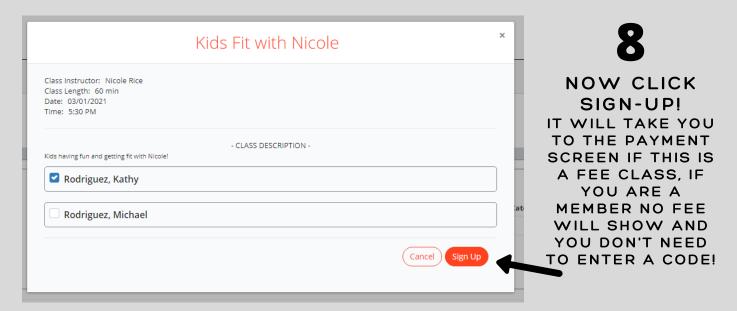

7 IF YOU ARE A COUPLE OR FAMILY ACCOUNT, CLICK ON WHO IS TAKING THE CLASS!

IF YOU ARE SIGNING UP FOR SWIM LESSONS, YOU'LL SELECT APPT ON THE DASHBOARD AND USE THE DROP DOWN MENU TO SELECT AQUATICS, SWIM LESSONS AND THEN YOUR INSTRUCTOR